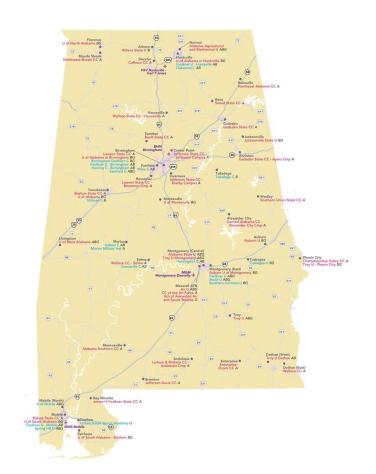

# Types of Colleges: 4 Year Colleges

- UA
- AU
- Private
- Out-of-State
- HBCU's

# Types of Colleges: 2 Year Colleges

- AL Community Colleges
- Out-of-state community colleges
- Vocational schools